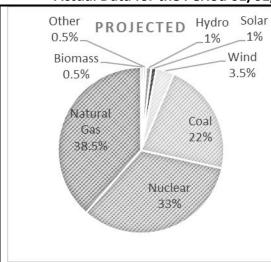

### **Projected Data for the 2023 Calendar Year**

Actual Data for the Period 01/01/23 to 6/30/23

#### Generation Resource Mix -

A comparison between the sources of generation projected to be used to generate this product and the actual resources used during this period.