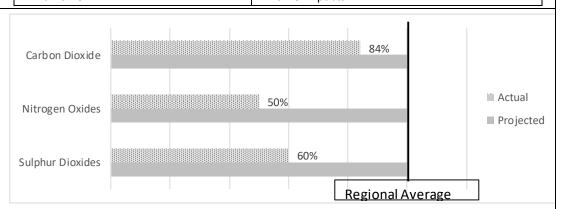

#### Air Emissions -

Product-specific projected and actual air emissions for this period compared to the regional average air emissions.

| Radioactive       |  |  |
|-------------------|--|--|
| Waste –           |  |  |
| Radioactive waste |  |  |
| associated with   |  |  |
| the product.      |  |  |