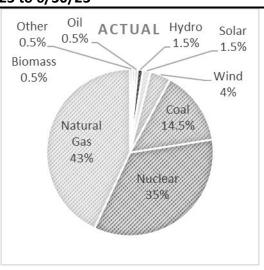

### **Projected Data for the 2023 Calendar Year**

Actual Data for the Period 01/01/23 to 6/30/23

#### Generation Resource Mix -

A comparison between the sources of generation projected to be used to generate this product and the actual resources used during this period.